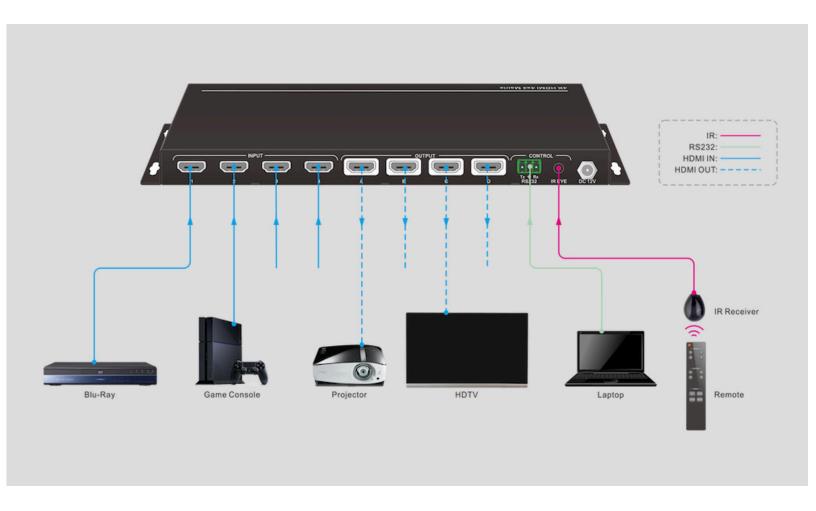

#### The KanexPro SW-HDMX44CE

is a simple and cost-effective 4K based HDMI matrix designed with 4-inputs and 4-outputs. For swift switching and routing of any HDMI sources such as laptops, Blu-ray players, and 4K based Apple TV to any four displays. This matrix switcher is HDCP 2.2 compliant and supports 4K@60Hz, 4:2:0 video. it can be controlled via front panel buttons, IR remote and RS232 commands.

# **Applications:**

Ideal for classrooms, corporate offices, retail stores and home theaters where there is a need to route four HDMI sources to four displays.

## **Control Options**

Front Panel, IR Remote, RS232