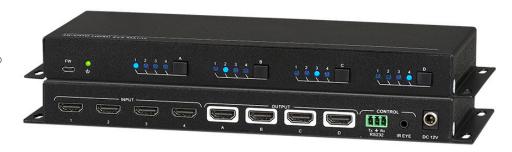

#### The KanexPro SW-HDMX44CE

is a simple and cost-effective 4K based HDMI matrix designed with 4-inputs and 4-outputs. For swift switching and routing of any HDMI sources such as laptops, Blu-ray players, and 4K based Apple TV to any four displays. This matrix switcher is HDCP 2.2 compliant and supports 4K@60Hz, 4:2:0 video. it can be controlled via front panel buttons, IR remote and RS232 commands.

## **FEATURES**

- Cross switch 4-HDMI sources to 4-HDMI displays with 4K/60Hz
- Supports sampling rate of 4:2:0, including 1080p & 3D video
- Fully compliant with the HDMI 1.4 and HDCP 2.2 specifications
- Smart EDID management to match the connected displays
- · Supports front panel buttons, IR remote and RS232 control
- Includes IR kit and remote
- Backed by KanexPro 3-year parts and labor warranty

# Input Connector

4x female type A HDMI HDMI Version: 1.4 HDCP Version: 2.2

#### **Output Connector**

4x female type A HDMI HDMI Version: 1.4 HDCP Version: 2.2

## **Control Options**

Front Panel, IR Remote, RS232